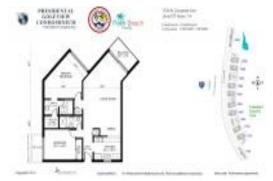

# Unit 1720 N Congress Ave # 101 - Presidential Golfview

1720 N Congress Ave # 101 - 1700 N Congress Ave, West Palm Beach, FL, Palm Beach 33401

#### **Unit Information**

 MLS Number:
 F10465175

 Status:
 Active

 Size:
 1,030 Sq ft.

Bedrooms: 2
Full Bathrooms: 2
Half Bathrooms: 0

Parking Spaces: 1 Space, Assigned Parking

 View:
 Garden View

 List Price:
 \$175,000