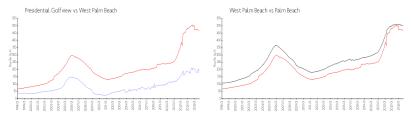

#### **Market Information**

Palm Beach:

Presidential Golfview:

\$177/sq. ft.

West Palm Beach: \$470/sq. ft.

West Palm Beach: \$470/sq. ft. \$466/sq. ft.