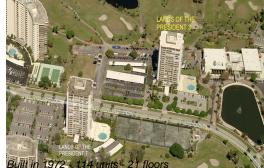

# Unit 502 - Lands of the President 3

502 - 2400 Presidential Wy, West Palm Beach, FL, Palm Beach 33401

# **Building Information**

| Number of units:                         | 114 |
|------------------------------------------|-----|
| Number of active listings for rent:      | 0   |
| Number of active listings for sale:      | 18  |
| Building inventory for sale:             | 15% |
| Number of sales over the last 12 months: | 4   |
| Number of sales over the last 6 months:  | 1   |
| Number of sales over the last 3 months:  | 0   |
|                                          |     |