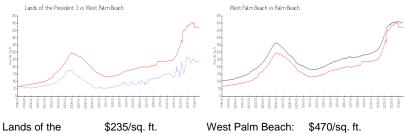

# **Market Information**

Palm Beach:

\$466/sq. ft.

| President 3:     |               |
|------------------|---------------|
| West Palm Beach: | \$470/sq. ft. |