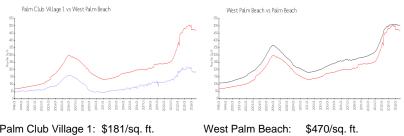

#### **Market Information**

| Palm Club Village 1: | \$181/sq. ft. | West Palm Beach: | \$470/sq. ft. |
|----------------------|---------------|------------------|---------------|
| West Palm Beach:     | \$470/sq. ft. | Palm Beach:      | \$466/sq. ft. |