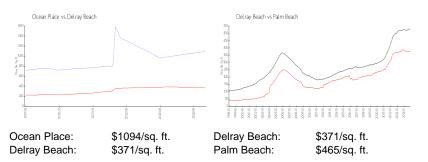

# **Market Information**

#### **Inventory for Sale**

| Ocean Place  | 18% |
|--------------|-----|
| Delray Beach | 3%  |
| Palm Beach   | 4%  |