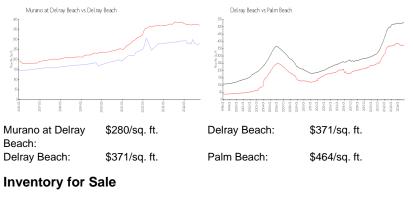

### **Market Information**

| Murano at Delray Beach | 4% |
|------------------------|----|
| Delray Beach           | 3% |
| Palm Beach             | 4% |