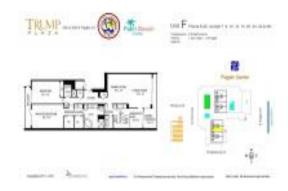

# **Unit 29F - Trump Plaza**

29F - 525 S Flagler Dr, West Palm Beach, FL, Palm Beach 33401

### **Unit Information**

 MLS Number:
 F10468173

 Status:
 Active

 Size:
 1,983 Sq ft.

 Bedrooms:
 2

Full Bathrooms: 2 Half Bathrooms: 0 Parking Spaces: None Other View View: List Price: \$3,500,000 List PPSF: \$1,765 Valuated Price: \$2,336,000 Valuated PPSF: \$1,212