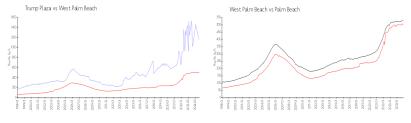

## **Market Information**

Trump Plaza: \$1164/sq. ft. West Palm Beach: \$502/sq. ft. West Palm Beach: \$465/sq. ft. Palm Beach: \$465/sq. ft.