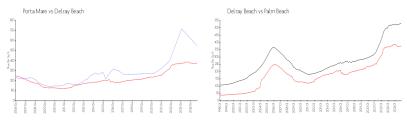

#### **Market Information**

Porta Mare: \$548/sq. ft. Delray Beach: \$371/sq. ft.

Delray Beach: \$371/sq. ft. Palm Beach: \$464/sq. ft.