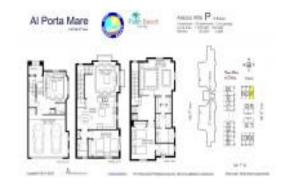

## Unit P - Porta Mare

P - 150 NE 6 Av, Delray Beach, FL, Palm Beach 33483

#### **Unit Information**

 MLS Number:
 F10468691

 Status:
 Active

 Size:
 1,971 Sq ft.

Bedrooms: 3
Full Bathrooms: 3
Half Bathrooms: 1

Parking Spaces: 2 Or More Spaces View: Garden View,Other View

 List Price:
 \$1,199,999