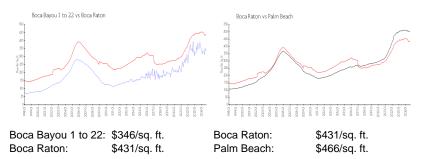

6 months:  | 7   |
| Number of sales over the last 3 months:  | 2   |

## **Building Association Information**

Boca Bayou Condominium Association, Inc. Address: 30 Royal Palm Way, Boca Raton, FL 33432 Phone: (561) 392-5540 Fax: (561) 750-3707

#### **Recent Sales**

| Unit #   | Size        | Closing Date | Sale Price | PPSF  |
|----------|-------------|--------------|------------|-------|
| 303      | 1,095 sq ft | Sep 2024     | \$350,000  | \$320 |
| Unit 402 | 1,130 sq ft | Sep 2024     | \$400,000  | \$354 |
| 3050     | 1,095 sq ft | Aug 2024     | \$395,000  | \$361 |
| 604      | 815 sq ft   | Aug 2024     | \$259,475  | \$318 |
| 406      | 855 sq ft   | Jul 2024     | \$229,500  | \$268 |
| 106      | 1,105 sq ft | Jul 2024     | \$400,000  | \$362 |

## **Market Information**



#### **Inventory for Sale**

| Boca Bayou 1 to 22 | 4% |
|--------------------|----|
| Boca Raton         | 4% |
| Palm Beach         | 4% |





# Avg. Time to Close Over Last 12 Months

| Boca Bayou 1 to 22 | 68 days |
|--------------------|---------|
| Boca Raton         | 61 days |
| Palm Beach         | 61 days |