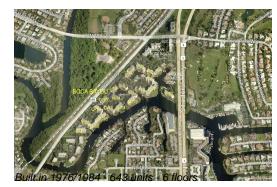

# **Building Information**

| Number of units:                         | 643 |
|------------------------------------------|-----|
| Number of active listings for rent:      | 0   |
| Number of active listings for sale:      | 26  |
| Building inventory for sale:             | 4%  |
| Number of sales over the last 12 months: | 20  |
| Number of sales over the last 6 months:  | 7   |
| Number of sales over the last 3 months:  | 2   |