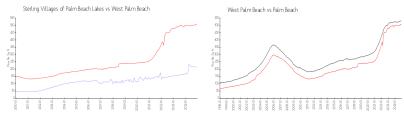

#### **Market Information**

\$502/sq. ft.

Sterling Villages of \$213/sq. ft. West Palm Beach:

Palm Beach Lakes:

West Palm Beach: \$502/sq. ft. Palm Beach: \$464/sq. ft.

**Inventory for Sale** 

Sterling Villages of Palm Beach Lakes 3% West Palm Beach 4% Palm Beach 4%