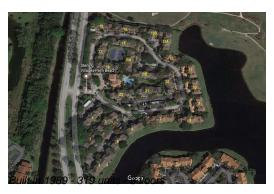

# Unit 7108 Glenmoor Dr - Sterling Villages of Palm Beach Lakes

7108 Glenmoor Dr - 1101-22304 Glenmoor Dr, West Palm Beach, FL, Palm Beach 33409

## **Building Information**

Number of units: 319
Number of active listings for rent: 0
Number of active listings for sale: 11
Building inventory for sale: 3%
Number of sales over the last 12 months: 17
Number of sales over the last 6 months: 5
Number of sales over the last 3 months: 3