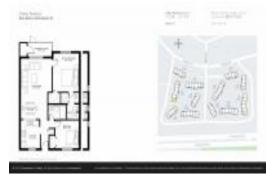

## **Unit Information**

| MLS Number:<br>Status:<br>Size:<br>Bedrooms:<br>Full Bathrooms: | F10469575<br>Active<br>857 Sq ft.<br>2<br>2 |
|-----------------------------------------------------------------|---------------------------------------------|
| Half Bathrooms:                                                 | 0                                           |
| Parking Spaces:<br>View:                                        | 1 Space, Guest Parking                      |
| Rental Price:                                                   | \$2,100                                     |
| List PPSF:                                                      | \$2                                         |
| Valuated Price:<br>Valuated PPSF:                               | \$231,000<br>\$270                          |