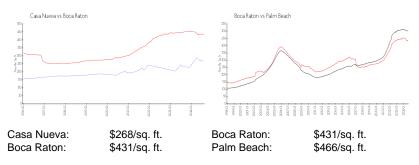

#### **Market Information**

#### **Inventory for Sale**

| Casa Nueva | 1% |
|------------|----|
| Boca Raton | 4% |
| Palm Beach | 4% |

## Avg. Time to Close Over Last 12 Months

| Casa Nueva | 59 days |
|------------|---------|
| Boca Raton | 61 days |
| Palm Beach | 60 days |

Built in 1984 - 120 units 2 floors