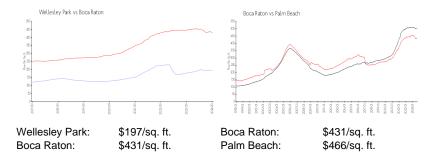

## **Inventory for Sale**

Wellesley Park 8%
Boca Raton 4%
Palm Beach 4%

### Avg. Time to Close Over Last 12 Months

Wellesley Park 123 days Boca Raton 61 days

Palm Beach 60 days