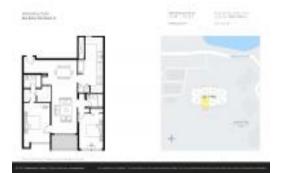

# Unit 705 - Wellesley Park

705 - 5951 Wellesley Park Dr, Boca Raton, FL, Palm Beach 33433

#### **Unit Information**

 MLS Number:
 F10469657

 Status:
 Active

 Size:
 1,600 Sq ft.

Bedrooms: 2
Full Bathrooms: 2
Half Bathrooms: 0

Parking Spaces:

View:
Pool Area View
List Price:
\$350,000
List PPSF:
\$219
Valuated Price:
\$293,000
Valuated PPSF:
\$203