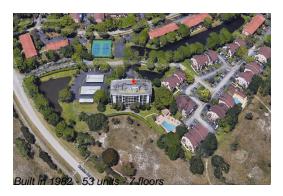

### **Building Information**

Number of units: 53
Number of active listings for rent: 0
Number of active listings for sale: 4
Building inventory for sale: 7%
Number of sales over the last 12 months: 8
Number of sales over the last 6 months: 5
Number of sales over the last 3 months: 4