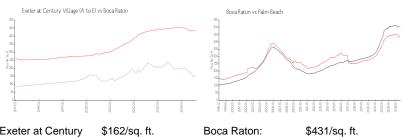

## **Market Information**

**Exeter at Century** \$162/sq. ft. Village (A to E):

Boca Raton: \$431/sq. ft.

Palm Beach: \$466/sq. ft.