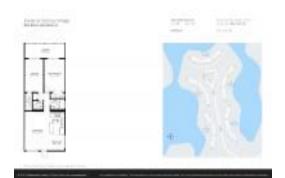

# Unit 2032 Exeter B - Exeter at Century Village (A to E)

2032 Exeter B - 1073-4090 Exeter E, Boca Raton, FL, Palm Beach 33434

#### **Unit Information**

MLS Number: F10469817 Status: Active 861 Sq ft. Size: Bedrooms: 2 Full Bathrooms: 1 Half Bathrooms:

Parking Spaces: **Guest Parking** View: Lake List Price: \$125,900 List PPSF: \$146 \$142,000 Valuated Price: Valuated PPSF: \$161