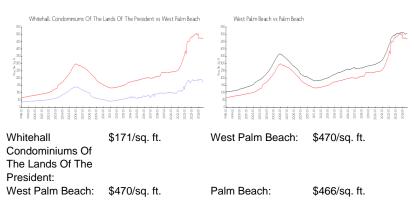

#### **Market Information**

Whitehall Condominiums Of The Lands Of 4%

The President

West Palm Beach 4% Palm Beach 4%