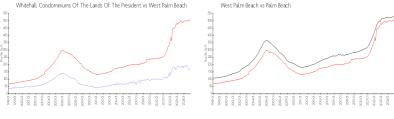

#### **Market Information**

Whitehall \$168/sq. ft. West Palm Beach: \$502/sq. ft.

Condominiums Of The Lands Of The President:

West Palm Beach:

Palm Beach: \$502/sq. ft. \$464/sq. ft.