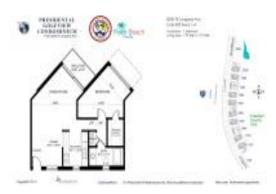

# Unit 2000 N Congress Ave # 103 - Presidential Golfview

 $2000\ N$  Congress Ave # 103 -  $1700\ N$  Congress Ave, West Palm Beach, FL, Palm Beach 33401

#### **Unit Information**

 MLS Number:
 F10470365

 Status:
 Active

 Size:
 775 Sq ft.

 Bedrooms:
 1

 Full Bathrooms:
 1

 Half Bathrooms:
 0

View:

Parking Spaces:

 Rental Price:
 \$1,500

 List PPSF:
 \$2

 Valuated Price:
 \$135,000

 Valuated PPSF:
 \$174

The above valuated price is a baseline figure that does not take into account any specific renovation, upgrade, split, merge, or deterioration of the unit.

1 Space