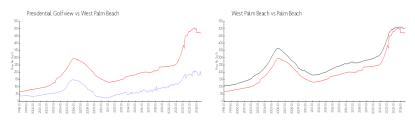

#### **Market Information**

Presidential Golfview:

\$177/sq. ft.

q. ft. West Palm Beach:

ch: \$470/sq. ft.

West Palm Beach: \$470/sq. ft.

Palm Beach: \$466/sq. ft.