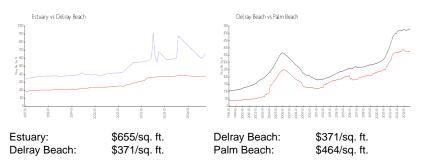

#### **Inventory for Sale**

| Estuary      | 4% |
|--------------|----|
| Delray Beach | 3% |
| Palm Beach   | 4% |

Avg. Time to Close Over Last 12 Months

Estuary Delray Beach Palm Beach n/a 59 days 62 days