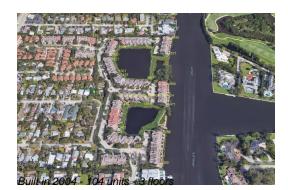

# Unit 1371 Estuary Trl - Estuary

1371 Estuary Trl - 1320-1599 Estuary Trl, Delray Beach, FL, Palm Beach Delray

# **Building Information**

| Number of units:                         | 104 |
|------------------------------------------|-----|
| Number of active listings for rent:      | 0   |
| Number of active listings for sale:      | 4   |
| Building inventory for sale:             | 3%  |
| Number of sales over the last 12 months: | 5   |
| Number of sales over the last 6 months:  | 2   |
| Number of sales over the last 3 months:  | 1   |
|                                          |     |