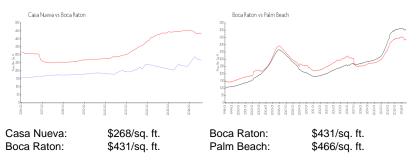

## **Unit Information**

| MLS Number:<br>Status:<br>Size: | F10470507<br>Active<br>950 Sq ft. |
|---------------------------------|-----------------------------------|
| Bedrooms:                       | 2                                 |
| Full Bathrooms:                 | 2                                 |
| Half Bathrooms:                 | 0                                 |
| Parking Spaces:                 |                                   |
| View:                           |                                   |
| Rental Price:                   | \$2,200                           |
| List PPSF:                      | \$2                               |
| Valuated Price:                 | \$229,000                         |
| Valuated PPSF:                  | \$267                             |
|                                 |                                   |

#### Inventory for Sale

| Casa Nueva | 1% |
|------------|----|
| Boca Raton | 4% |
| Palm Beach | 4% |

#### Avg. Time to Close Over Last 12 Months

| Casa Nueva | 59 days |
|------------|---------|
| Boca Raton | 61 days |
| Palm Beach | 60 days |