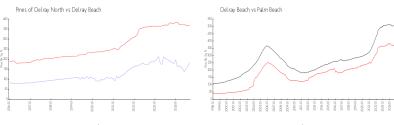

### **Market Information**

Pines of Delray

\$182/sq. ft.

Delray Beach:

\$365/sq. ft.

North: Delray Beach:

\$365/sq. ft.

Palm Beach:

\$466/sq. ft.