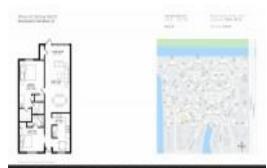

# Unit 1541 NW 20th Ave # 102 - Pines of Delray North

1541 NW 20th Ave # 102 - 1321-1740 NW 19 Ter, Delray Beach, FL, Palm Beach 33445

#### **Unit Information**

 MLS Number:
 F10470902

 Status:
 Active

 Size:
 1,148 Sq ft.

Bedrooms: 2
Full Bathrooms: 2
Half Bathrooms: 0

Parking Spaces: Assigned Parking, Guest Parking

 View:
 Garden View

 List Price:
 \$220,000