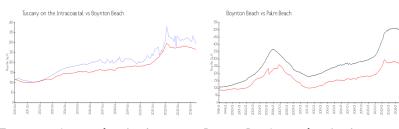

# Unit 2103 Tuscany Way - Tuscany on the Intracoastal

2103 Tuscany Way - 1103-4417 Tuscany Wy, Boynton Beach, FL, Palm Beach 33435

#### **Unit Information**

 MLS Number:
 F10471053

 Status:
 Active

 Size:
 1,489 Sq ft.

Bedrooms: 3
Full Bathrooms: 2
Half Bathrooms: 0

Parking Spaces: 2 Spaces, Assigned Parking, Parking

Garage

View: