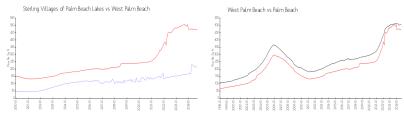

#### **Market Information**

Sterling Villages of \$209/sq. ft. West Palm Beach: \$470/sq. ft.

Palm Beach Lakes:

West Palm Beach: \$470/sq. ft. Palm Beach: \$466/sq. ft.