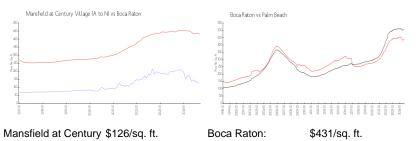

### **Market Information**

| Village (A to N): |               |             |
|-------------------|---------------|-------------|
| Boca Raton:       | \$431/sq. ft. | Palm Beach: |

## \$466/sq. ft.