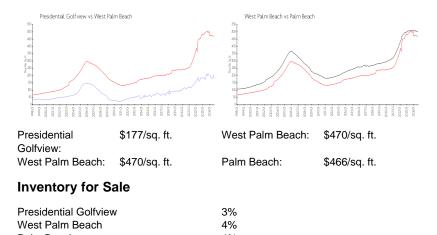

#### **Unit Information**

| MLS Number:<br>Status:<br>Size:<br>Bedrooms:<br>Full Bathrooms:<br>Half Bathrooms: | F10471408<br>Active<br>775 Sq ft.<br>1<br>0 |
|------------------------------------------------------------------------------------|---------------------------------------------|
| Parking Spaces:                                                                    | 1 Space                                     |
| View:                                                                              | Other View                                  |
| List Price:                                                                        | \$165,000                                   |
| List PPSF:                                                                         | \$213                                       |
| Valuated Price:                                                                    | \$137,000                                   |
| Valuated PPSF:                                                                     | \$177                                       |

### **Building Information**

| Number of units:                                                                                                    | 436           |
|---------------------------------------------------------------------------------------------------------------------|---------------|
| Number of active listings for rent:                                                                                 | 0             |
| Number of active listings for sale:                                                                                 | 14            |
| Building inventory for sale:                                                                                        | 3%            |
| Number of sales over the last 12 months:                                                                            | 15            |
| Number of sales over the last 6 months:                                                                             | 5             |
| Number of sales over the last 3 months:                                                                             | 0             |
| Building inventory for sale:<br>Number of sales over the last 12 months:<br>Number of sales over the last 6 months: | 3%<br>15<br>5 |

#### **Market Information**

4%

4%