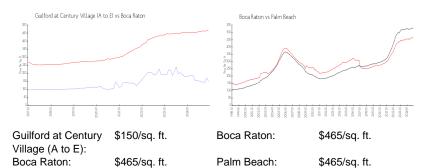

## **Inventory for Sale**

| Guilford at Century Village (A to E) | 6% |
|--------------------------------------|----|
| Boca Raton                           | 4% |
| Palm Beach                           | 4% |

## Avg. Time to Close Over Last 12 Months

| Guilford at Century Village (A to E) | 186 days |
|--------------------------------------|----------|
| Boca Raton                           | 62 days  |
| Palm Beach                           | 62 days  |