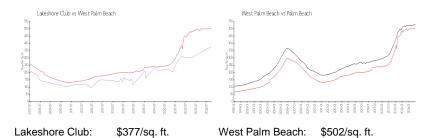

### **Market Information**

Palm Beach:

\$465/sq. ft.

#### **Inventory for Sale**

West Palm Beach:

Lakeshore Club 9% West Palm Beach 5% Palm Beach 4%

# Avg. Time to Close Over Last 12 Months

\$502/sq. ft.

Lakeshore Club 104 days West Palm Beach 56 days Palm Beach 62 days