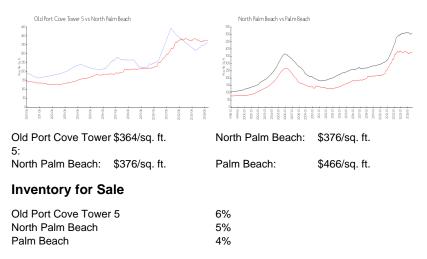

## **Building Information**

| Number of units:                         | 77 |
|------------------------------------------|----|
| Number of active listings for rent:      | 0  |
| Number of active listings for sale:      | 5  |
| Building inventory for sale:             | 6% |
| Number of sales over the last 12 months: | 1  |
| Number of sales over the last 6 months:  | 0  |
| Number of sales over the last 3 months:  | 0  |
|                                          |    |