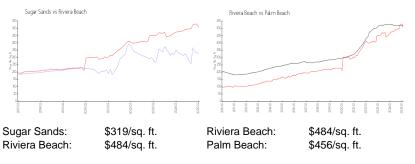

## **Market Information**

# Inventory for Sale

| Sugar Sands   | 5% |
|---------------|----|
| Riviera Beach | 4% |
| Palm Beach    | 4% |

#### Avg. Time to Close Over Last 12 Months

| Sugar Sands   | 61 days |
|---------------|---------|
| Riviera Beach | 64 days |
| Palm Beach    | 65 days |