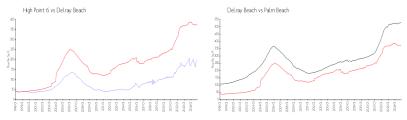

#### **Market Information**

High Point 6: \$193/sq. ft. Delray Beach: \$371/sq. ft. Delray Beach: \$465/sq. ft.