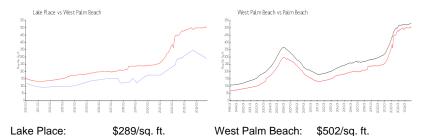

### **Market Information**

Lake Place:\$289/sq. ft.West Palm Beach:\$502/sq. ft.West Palm Beach:\$502/sq. ft.Palm Beach:\$464/sq. ft.