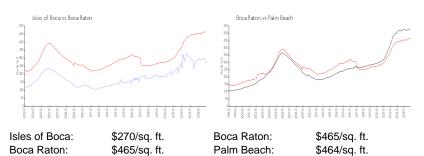

| 3   |
| Number of sales over the last 3 months:  | 2   |
|                                          |     |

## **Building Association Information**

Isles Of Boca Association Inc 1599 Nw 9th Avenue # 2 Boca Raton, FL 33486

Isles of Boca Homeowners Association 23229 Mountain View Boca Raton, FL 33428 (561) 447-9291

#### **Recent Sales**

| Unit # | Size        | Closing Date | Sale Price | PPSF  |
|--------|-------------|--------------|------------|-------|
| В      | 1,590 sq ft | Jan 2025     | \$350,000  | \$220 |
| F      | 1,127 sq ft | Nov 2024     | \$405,000  | \$359 |
| 3      | 1,625 sq ft | Oct 2024     | \$485,000  | \$298 |
| 4      | 2,457 sq ft | Jul 2024     | \$475,000  | \$193 |
| С      | 1,625 sq ft | Jul 2024     | \$385,000  | \$237 |

### **Market Information**



#### **Inventory for Sale**

| Isles of Boca | 4% |
|---------------|----|
| Boca Raton    | 4% |
| Palm Beach    | 4% |

# Avg. Time to Close Over Last 12 Months

| Isles of Boca |  |
|---------------|--|
| Boca Raton    |  |
| Palm Beach    |  |

70 days 62 days 62 days