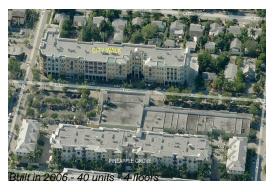

### **Building Information**

Number of units: 40
Number of active listings for rent: 3
Number of active listings for sale: 8
Building inventory for sale: 20%
Number of sales over the last 12 months: 0
Number of sales over the last 6 months: 0
Number of sales over the last 3 months: 0

## **Building Association Information**

City Walk At Pineapple Grove 200 NE 2nd Ave, Delray Beach, FL 33444 (561) 266-5970