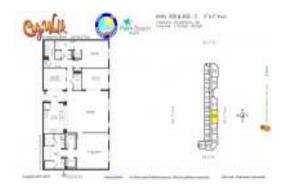

# **Unit 309 - City Walk Pineapple Grove**

309 - 200 NE 2 Av, Delray Beach, FL, Palm Beach 33444

#### **Unit Information**

 MLS Number:
 F10472398

 Status:
 Active

 Size:
 2,132 Sq ft.

Bedrooms: 2 Full Bathrooms: 2 Half Bathrooms: 1

Parking Spaces: 1 Space, Covered Parking

 View:
 Other View

 List Price:
 \$1,499,000