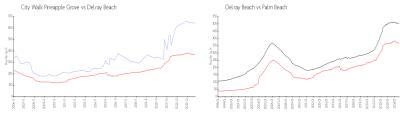

### **Market Information**

City Walk Pineapple \$642/sq. ft.

Grove:

Delray Beach: \$365/sq. ft. Pa

Delray Beach: \$365/sq. ft.

Palm Beach: \$466/sq. ft.