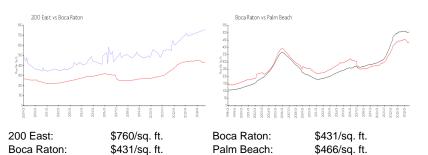

#### **Market Information**

| 200 East   | 4% |
|------------|----|
| Boca Raton | 4% |
| Palm Beach | 4% |