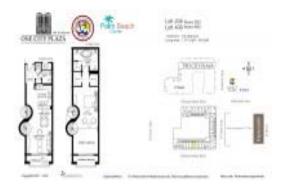

# Unit 409 - One City Plaza

409 - 801 S Olive Av, West Palm Beach, FL, Palm Beach 33401

#### **Unit Information**

 MLS Number:
 F10473316

 Status:
 Active

 Size:
 1,071 Sq ft.

Bedrooms: 1
Full Bathrooms: 1
Half Bathrooms: 1

 Parking Spaces:
 1 Space

 View:
 Other View

 List Price:
 \$455,000