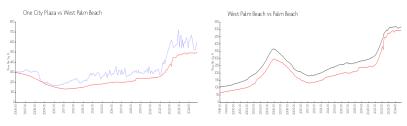

#### **Market Information**

One City Plaza: \$611/sq. ft. West Palm Beach: \$496/sq. ft. West Palm Beach: \$496/sq. ft. Palm Beach: \$466/sq. ft.