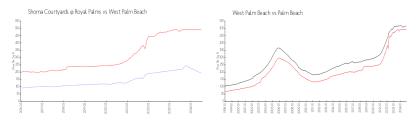

#### **Market Information**

Shoma Courtyards @ Royal Palms:

\$192/sq. ft.

Palm Beach: \$496/sq. ft.

West Palm Beach: \$496/sq. ft.

\$466/sq. ft.