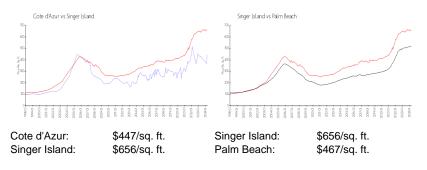

### **Market Information**

Cote d'Azur Singer Island 10% 4%

# Avg. Time to Close Over Last 12 Months

| Cote d'Azur   | 78 days |
|---------------|---------|
| Singer Island | 78 days |
| Palm Beach    | 56 days |