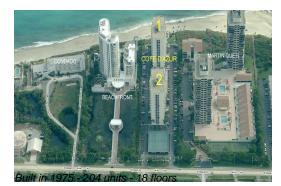

# Unit 2-303 - Cote d'Azur

2-303 - 4200 N Ocean dr, Singer Island, FL, Palm Beach 33404

#### **Building Information**

| Number of units:                         | 204 |  |
|------------------------------------------|-----|--|
| Number of active listings for rent:      |     |  |
| Number of active listings for sale:      | 20  |  |
| Building inventory for sale:             |     |  |
| Number of sales over the last 12 months: | 10  |  |
| Number of sales over the last 6 months:  | 5   |  |
| Number of sales over the last 3 months:  | 5   |  |

## **Building Association Information**

Cote d'Azur Condominiu Association Inc 4200 N. Ocean Drive, Singer Island, Florida 33404 (561) 844-6259 agingerich@cotecondo.com

http://www.cotecondo.com/outside\_home.asp