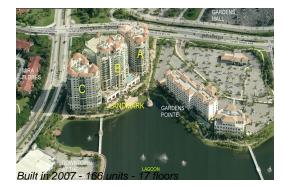

# Unit 1104-A - Landmark at Palm Beach Gardens A-B-C

1104-A - 3610 Gardens PkWy, Palm Beach Gardens, FL, Palm Beach 33410

### **Building Information**

| Number of units:                         | 166 |
|------------------------------------------|-----|
| Number of active listings for rent:      | 6   |
| Number of active listings for sale:      | 5   |
| Building inventory for sale:             | 3%  |
| Number of sales over the last 12 months: | 13  |
| Number of sales over the last 6 months:  | 4   |
| Number of sales over the last 3 months:  | 2   |

#### **Building Association Information**

Landmark at the Gardens Condo 3600 Gardens Pkwy, Palm Beach Gardens, FL 33410 (561) 694-2489