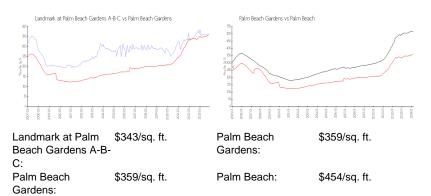

# **Inventory for Sale**

| Landmark at Palm Beach Gardens A-B-C | 3% |
|--------------------------------------|----|
| Palm Beach Gardens                   | 2% |
| Palm Beach                           | 3% |

# Avg. Time to Close Over Last 12 Months

| Landmark at Palm Beach Gardens A-B-C | 11 days |
|--------------------------------------|---------|
| Palm Beach Gardens                   | 47 days |
| Palm Beach                           | 56 days |