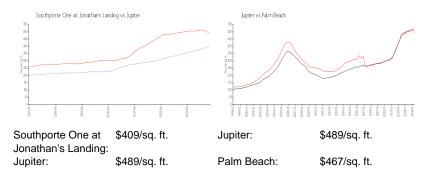

) 743-2032

htps://jonathanslandingpoa.com/

#### **Recent Sales**

| Unit #<br>902 | Size<br>1,763 sq ft        | Closing Date<br>Apr 2024 | Sale Price<br>\$805,000  | PPSF<br>\$457  |
|---------------|----------------------------|--------------------------|--------------------------|----------------|
| 1103          | 2,024 sq ft                | Apr 2024                 | \$1,300,000              | \$642          |
| 202           | 1,763 sq ft                | Apr 2024                 | \$815,000<br>\$907,500   | \$462<br>\$515 |
| 501<br>Ph2    | 1,763 sq ft<br>1,763 sq ft | Apr 2024<br>Apr 2024     | \$907,500<br>\$1,180,000 | ⊅ວ⊺ວ<br>\$669  |
| FIIZ          | 1,703 SY IL                | Api 2024                 | φ1,100,000               | 4009           |

## Market Information



Instruction (input distance opening)

#### STATE 1





## Inventory for Sale

| Southporte One at Jonathan's Landing | 8% |
|--------------------------------------|----|
| Jupiter                              | 3% |
| Palm Beach                           | 3% |

# Avg. Time to Close Over Last 12 Months

| Southporte One at Jonathan's Landing | 63 days |
|--------------------------------------|---------|
| Jupiter                              | 65 days |
| Palm Beach                           | 56 days |