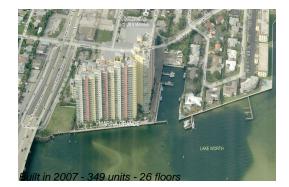

#### **Building Information**

| Number of units:                         | 349 |
|------------------------------------------|-----|
| Number of active listings for rent:      |     |
| Number of active listings for sale:      |     |
| Building inventory for sale:             |     |
| Number of sales over the last 12 months: |     |
| Number of sales over the last 6 months:  | 6   |
| Number of sales over the last 3 months:  | 3   |

## **Building Association Information**

Marina Grande 2650 Lake Shore Drive # 106 Riviera Beach, FL33404 (561) 842-1699