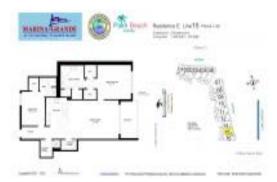

# Unit 1515 - Marina Grande

1515 - 2640 Lake Shore Dr, Riviera Beach, FL, Palm Beach 33404

### **Unit Information**

| MLS Number:     | R10619215                     |
|-----------------|-------------------------------|
| Status:         | Active                        |
| Size:           | 1,292 Sq ft.                  |
| Bedrooms:       | 2                             |
| Full Bathrooms: | 2                             |
| Half Bathrooms: | 1                             |
| Parking Spaces: | Assigned Parking              |
| View:           | Intracoastal View, Ocean View |
| List Price:     | \$370,000                     |
| List PPSF:      | \$286                         |
| Valuated Price: | \$500,000                     |
| Valuated PPSF:  | \$350                         |