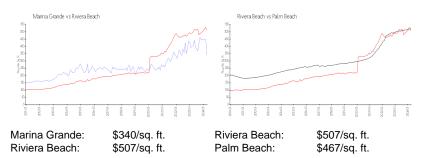

#### **Inventory for Sale**

| Marina Grande | 4% |
|---------------|----|
| Riviera Beach | 4% |
| Palm Beach    | 3% |