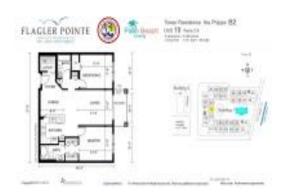

#### **Unit Information**

 MLS Number:
 R10620204

 Status:
 Active

 Size:
 1,071 Sq ft.

 Bedrooms:
 2

Full Bathrooms: 2
Half Bathrooms:

Parking Spaces: 2 Or More Spaces, Assigned

Parking, Garage-Under Building Intracoastal View, Pool Area View