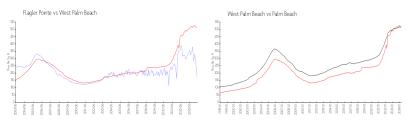

### **Market Information**

Flagler Pointe: \$177/sq. ft. West Palm Beach: \$512/sq. ft. West Palm Beach: \$467/sq. ft. Palm Beach: \$467/sq. ft.