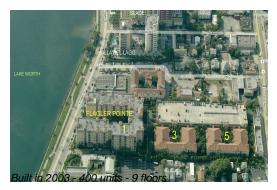

### **Building Information**

Number of units: 400
Number of active listings for rent: 27
Number of active listings for sale: 25
Building inventory for sale: 6%
Number of sales over the last 12 months: 23
Number of sales over the last 6 months: 15
Number of sales over the last 3 months: 6