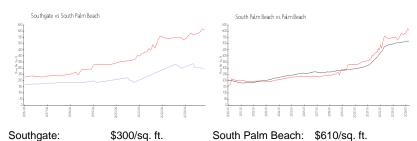

 Rental Price:
 \$1,800

 List PPSF:
 \$2

 Valuated Price:
 \$336,000

 Valuated PPSF:
 \$300

The above valuated price is a baseline figure that does not take into account any specific renovation, upgrade, split, merge, or deterioration of the unit.

#### **Market Information**

South Palm Beach: \$610/sq. ft. Palm Beach: \$468/sq. ft.