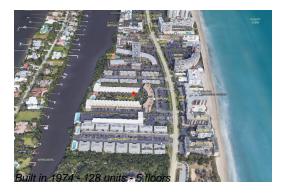

#### **Building Information**

Number of units: 128
Number of active listings for rent: 0
Number of active listings for sale: 13
Building inventory for sale: 10%
Number of sales over the last 12 months: 7
Number of sales over the last 6 months: 0
Number of sales over the last 3 months: 0