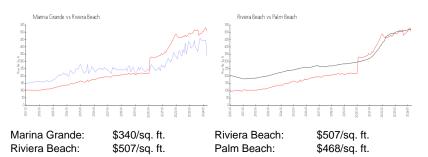

#### **Market Information**

#### **Inventory for Sale**

| Marina Grande | 4% |
|---------------|----|
| Riviera Beach | 4% |
| Palm Beach    | 3% |

## Avg. Time to Close Over Last 12 Months

| Marina Grande | 85 days |
|---------------|---------|
| Riviera Beach | 81 days |
| Palm Beach    | 56 days |