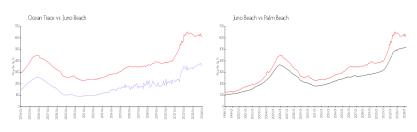

#### **Market Information**

 Ocean Trace:
 \$352/sq. ft.
 Juno Beach:
 \$612/sq. ft.

 Juno Beach:
 \$612/sq. ft.
 Palm Beach:
 \$467/sq. ft.

#### **Inventory for Sale**

 Ocean Trace
 2%

 Juno Beach
 2%

 Palm Beach
 3%

### Avg. Time to Close Over Last 12 Months

Ocean Trace 120 days Juno Beach 93 days Palm Beach 56 days