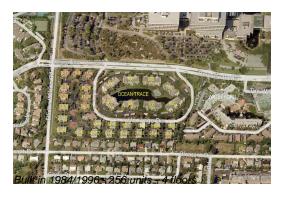

## **Building Information**

Number of units: 256
Number of active listings for rent: 0
Number of active listings for sale: 4
Building inventory for sale: 1%
Number of sales over the last 12 months: 9
Number of sales over the last 6 months: 6
Number of sales over the last 3 months: 6

## **Building Association Information**

Ocean Trace Condominium Association Address: 801 Uno Lago Drive, Juno Beach, FL 33408 Phone:(561) 625-4202

http://www.oceantracejuno.com/