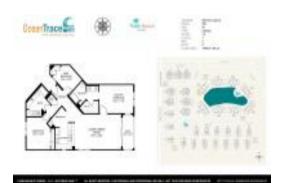

#### **Unit Information**

 MLS Number:
 R10642723

 Status:
 Active

 Size:
 1,446 Sq ft.

Bedrooms: 3
Full Bathrooms: 2
Half Bathrooms: 222

Parking Spaces:

View:

 Rental Price:
 \$2,300

 List PPSF:
 \$2

 Valuated Price:
 \$520,000

 Valuated PPSF:
 \$360

The above valuated price is a baseline figure that does not take into account any specific renovation, upgrade, split, merge, or deterioration of the unit.