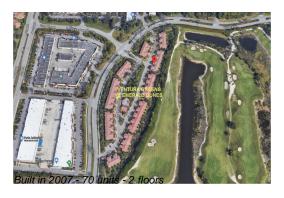

Number of units: 70
Number of active listings for rent: 0
Number of active listings for sale: 5
Building inventory for sale: 7%
Number of sales over the last 12 months: 7
Number of sales over the last 6 months: 1
Number of sales over the last 3 months: 0

#### **Building Association Information**

Ventura Greens At Emerald Dunes Condominium Association, Inc. 2790 Eagle Rock Cir West Palm Beach FL 33411