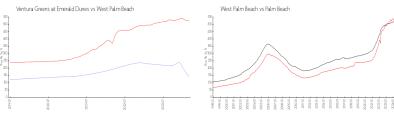

#### **Market Information**

Ventura Greens at

Emerald Dunes:

West Palm Beach: \$528/sq. ft.

\$127/sq. ft.

West Palm Beach:

Palm Beach: \$454/sq. ft.

\$528/sq. ft.