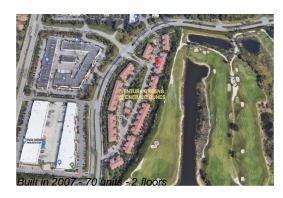

The above valuated price is a baseline figure that does not take into account any specific renovation, upgrade, split, merge, or deterioration of the unit.

Number of units: 70 Number of active listings for rent: 0 Number of active listings for sale: 5 Building inventory for sale: 7% Number of sales over the last 12 months: Number of sales over the last 6 months: Number of sales over the last 3 months:

### **Building Association Information**

Ventura Greens At Emerald Dunes Condominium Association, Inc. 2790 Eagle Rock Cir West Palm Beach FL 33411