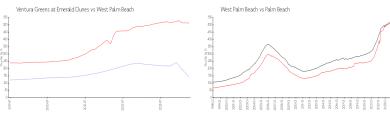

#### **Market Information**

Ventura Greens at **Emerald Dunes:** 

\$142/sq. ft.

West Palm Beach: \$512/sq. ft. West Palm Beach:

\$512/sq. ft.

Palm Beach:

\$467/sq. ft.

Ventura Greens at Emerald Dunes 7%
West Palm Beach 3%
Palm Beach 3%