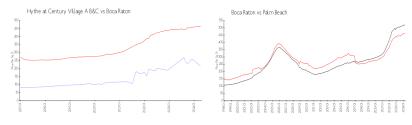

#### **Market Information**

Hythe at Century Village A B&C:

\$216/sq. ft.

Boca Raton: \$462/sq. ft.

Boca Raton: \$462/sq. ft.

Palm Beach: \$467/sq. ft.