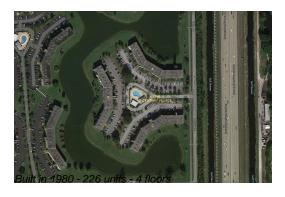

## **Building Information**

Number of units: 216 Number of active listings for rent: 0 Number of active listings for sale: 11 Building inventory for sale: 5% Number of sales over the last 12 months: Number of sales over the last 6 months: Number of sales over the last 3 months:

### **Building Association Information**

Century Village at Boca Raton Address: 19296 Lyons Rd, Boca Raton, FL 33434 Phone: +1 561-451-1211