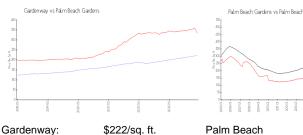

#### **Market Information**

Palm Beach \$334/sq. ft. Palm Beach:

Gardens:

# Palm Beach \$334/sq. ft.

Gardens: \$467/sq. ft.