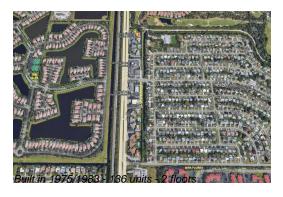

# **Building Information**

Number of units: 136 Number of active listings for rent: 0 Number of active listings for sale: 4 Building inventory for sale: 2% Number of sales over the last 12 months: Number of sales over the last 6 months: Number of sales over the last 3 months: