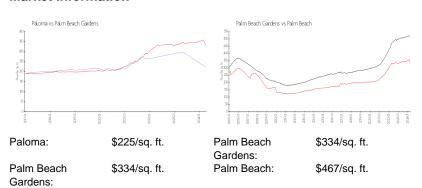

nths: 12
Number of sales over the last 6 months: 5
Number of sales over the last 3 months: 4

#### **Building Association Information**

Campbell Property Management jupiter@campbellproperty.com 401 Maplewood Dr. Suite 23

Jupiter, FL 33458 Phone: 561-203-7910 Fax: 561-277-2481

http://mypalomahoa.com/paloma/home.asp

#### **Recent Sales**

| Unit # | Size        | Closing Date | Sale Price | PPSF  |
|--------|-------------|--------------|------------|-------|
|        | 2,700 sq ft | Apr 2024     | \$671,000  | \$249 |
|        | 2,592 sq ft | Apr 2024     | \$719,000  | \$277 |
|        | 2,376 sq ft | Mar 2024     | \$667,500  | \$281 |
|        | 2,592 sq ft | Mar 2024     | \$685,000  | \$264 |
|        | 2.700 sa ft | Nov 2023     | \$700.000  | \$259 |

#### **Market Information**







# **Inventory for Sale**

| Paloma             | 2% |
|--------------------|----|
| Palm Beach Gardens | 2% |
| Palm Beach         | 3% |

# Avg. Time to Close Over Last 12 Months

| Paloma             | 48 days |
|--------------------|---------|
| Palm Beach Gardens | 47 days |
| Palm Beach         | 56 days |