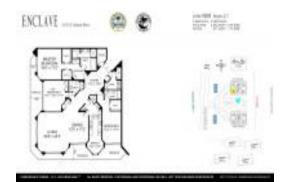

# Unit N-406 - Enclave of Palm Beach

N-406 - 3170 S Ocean Blvd, Palm Beach, FL, Palm Beach 33480

#### **Unit Information**

 MLS Number:
 RX-10151340

 Status:
 Active

 Size:
 2,950 Sq ft.

Bedrooms: 3
Full Bathrooms: 2
Half Bathrooms: 1

Parking Spaces: Assigned, Garage - Building View: Intracoastal, Ocean, Pool