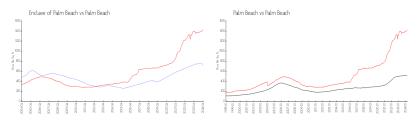

#### **Market Information**

Enclave of Palm \$716/sq. ft. Palm Beach: \$1428/sq. ft. Beach:
Palm Beach: \$1428/sq. ft. Palm Beach: \$467/sq. ft.

## **Inventory for Sale**

Enclave of Palm Beach 7%
Palm Beach 4%
Palm Beach 3%

# Avg. Time to Close Over Last 12 Months

Enclave of Palm Beach n/a
Palm Beach 80 days
Palm Beach 56 days