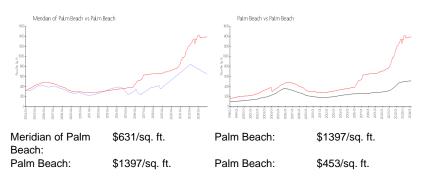

#### **Inventory for Sale**

| Meridian of Palm Beach | 11% |
|------------------------|-----|
| Palm Beach             | 4%  |
| Palm Beach             | 3%  |

Meridian of Palm Beach Palm Beach Palm Beach 111 days 79 days 55 days