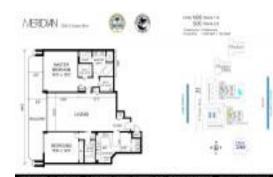

#### **Unit Information**

| MLS Number:     | RX-10166353                 |
|-----------------|-----------------------------|
| Status:         | Active                      |
| Size:           | 1,436 Sq ft.                |
| Bedrooms:       | 2                           |
| Full Bathrooms: | 2                           |
| Half Bathrooms: | 0                           |
| Parking Spaces: | Assigned, Garage - Building |
| View:           | Intracoastal                |
| List Price:     | \$459,000                   |
| List PPSF:      | \$320                       |
| Valuated Price: | \$823,000                   |
| Valuated PPSF:  | \$573                       |