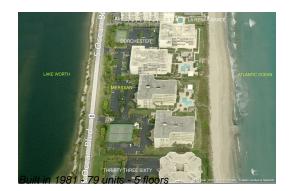

# Unit N-106 - Meridian of Palm Beach

N-106 - 3300 S Ocean Blvd, Palm Beach, FL, Palm Beach 33480

#### **Building Information**

| Number of units:                         | 79  |
|------------------------------------------|-----|
| Number of active listings for rent:      | 0   |
| Number of active listings for sale:      | 9   |
| Building inventory for sale:             | 11% |
| Number of sales over the last 12 months: | 6   |
| Number of sales over the last 6 months:  | 2   |
| Number of sales over the last 3 months:  | 1   |