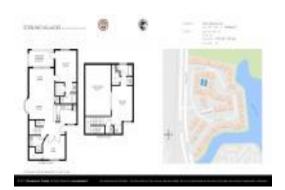

# Unit 22201 Glenmoor Dr - Sterling Villages of Palm Beach Lakes

22201 Glenmoor Dr - 1101-22304 Glenmoor Dr, West Palm Beach, FL, Palm Beach 33409

#### **Unit Information**

 MLS Number:
 RX-10338424

 Status:
 Active

 Size:
 1,510 Sq ft.

3 Bedrooms: Full Bathrooms: 2 Half Bathrooms: 1 Parking Spaces: Open View: Other List Price: \$177,500 List PPSF: \$118 Valuated Price: \$259,000 Valuated PPSF: \$172