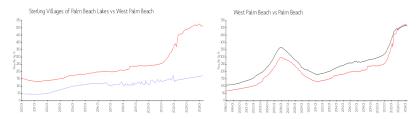

### **Market Information**

Sterling Villages of \$172/sq. ft.

Palm Beach Lakes: West Palm Beach: \$512/sq. ft.

West Palm Beach: \$512/sq. ft.

Palm Beach: \$467/sq. ft.