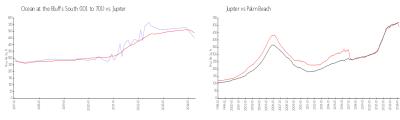

#### **Market Information**

Ocean at the Bluffs \$451/sq. ft.

South (101 to 701):

Jupiter: \$489/sq. ft. Jupiter: \$489/sq. ft.

Palm Beach: \$467/sq. ft.